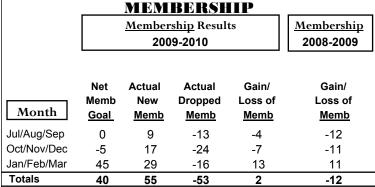

Gain/<br>Loss of<br><u>Clubs</u> |
| Jul/Aug/Sep | 0                                | 0                             | 0                                 | 0                                | 0                                |
| Oct/Nov/Dec | 0                                | 0                             | 0                                 | 0                                | -1                               |
| Jan/Feb/Mar | 2                                | 0                             | 0                                 | 0                                | 0                                |

**CLUBS** 

## Club Results 2009-2010 Goal, New, Dropped, Gain/Loss 2 1.6 1.2 0.8 0.4 0 Jul/Aug/Sep Oct/Nov/Dec Jan/Feb/Mar Goal Actual Dropped Gain Loss C



## YTD Status Quo Clubs 2009-2010









## Gender Comparison 2009-2010