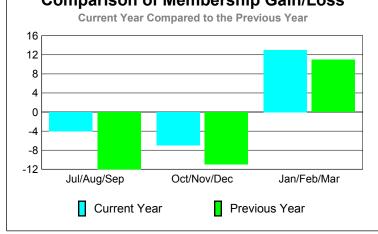

## GMT: JON BJARNI THORSTEINSSO Location: FINLAND GMT CA: 4

|             | <u>Club</u> Results<br>2009-2010 |                               |                                   |                                  | <u>Clubs</u><br>2008-2009        |
|-------------|----------------------------------|-------------------------------|-----------------------------------|----------------------------------|----------------------------------|
| Month       | New<br>Club<br><u>Goal</u>       | Actual<br>New<br><u>Clubs</u> | Actual<br>Dropped<br><u>Clubs</u> | Gain/<br>Loss of<br><u>Clubs</u> | Gain/<br>Loss of<br><u>Clubs</u> |
| Jul/Aug/Sep | 0                                | 0                             | 0                                 | 0                                | 0                                |
| Oct/Nov/Dec | 0                                | 0                             | 0                                 | 0                                | -1                               |
| Jan/Feb/Mar | 2                                | 0                             | 0                                 | 0                                | 0                                |