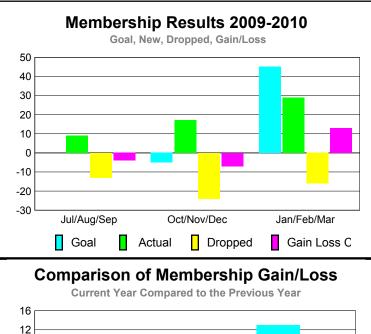

ain/<br>Loss of<br><u>Clubs</u> |
| Jul/Aug/Sep | 0                                | 0                             | 0                                 | 0                                | 0                                |
| Oct/Nov/Dec | 0                                | 0                             | 0                                 | 0                                | -1                               |
| Jan/Feb/Mar | 2                                | 0                             | 0                                 | 0                                | 0                                |

**CLUBS** 

## Club Results 2009-2010 Goal, New, Dropped, Gain/Loss 2 1.6 1.2 0.8 0.4 0 Jul/Aug/Sep Oct/Nov/Dec Jan/Feb/Mar Goal Actual Dropped Gain Loss C



## YTD Status Quo Clubs 2009-2010









## Gender Comparison 2009-2010