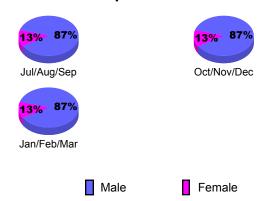

Jul/Aug/Sep | 0                                | 0                             | 0                                 | 0                                | 0                                |
| Oct/Nov/Dec | 0                                | 0                             | 0                                 | 0                                | -1                               |
| Jan/Feb/Mar | 2                                | 0                             | 0                                 | 0                                | 0                                |

**CLUBS** 

## Club Results 2009-2010 Goal, New, Dropped, Gain/Loss 2 1.6 1.2 0.8 0.4 0 Jul/Aug/Sep Oct/Nov/Dec Jan/Feb/Mar Goal Actual Dropped Gain Loss C



## YTD Status Quo Clubs 2009-2010









## Gender Comparison 2009-2010