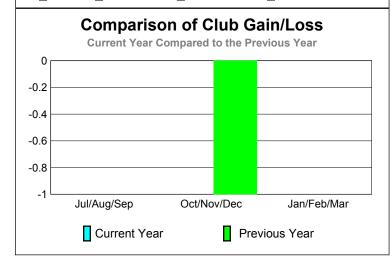

## GMT: JON BJARNI THORSTEINSSO Location: FINLAND GMT CA: 4

|             | <u>Club</u> Results<br>2009-2010 |                               |                                   |                                  | <u>Clubs</u><br>2008-2009        |
|-------------|----------------------------------|-------------------------------|-----------------------------------|----------------------------------|----------------------------------|
| Month       | New<br>Club<br><u>Goal</u>       | Actual<br>New<br><u>Clubs</u> | Actual<br>Dropped<br><u>Clubs</u> | Gain/<br>Loss of<br><u>Clubs</u> | Gain/<br>Loss of<br><u>Clubs</u> |
| Jul/Aug/Sep | 0                                | 0                             | 0                                 | 0                                | 0                                |
| Oct/Nov/Dec | 0                                | 0                             | 0                                 | 0                                | -1                               |
| Jan/Feb/Mar | 2                                | 0                             | 0                                 | 0                                | 0                                |